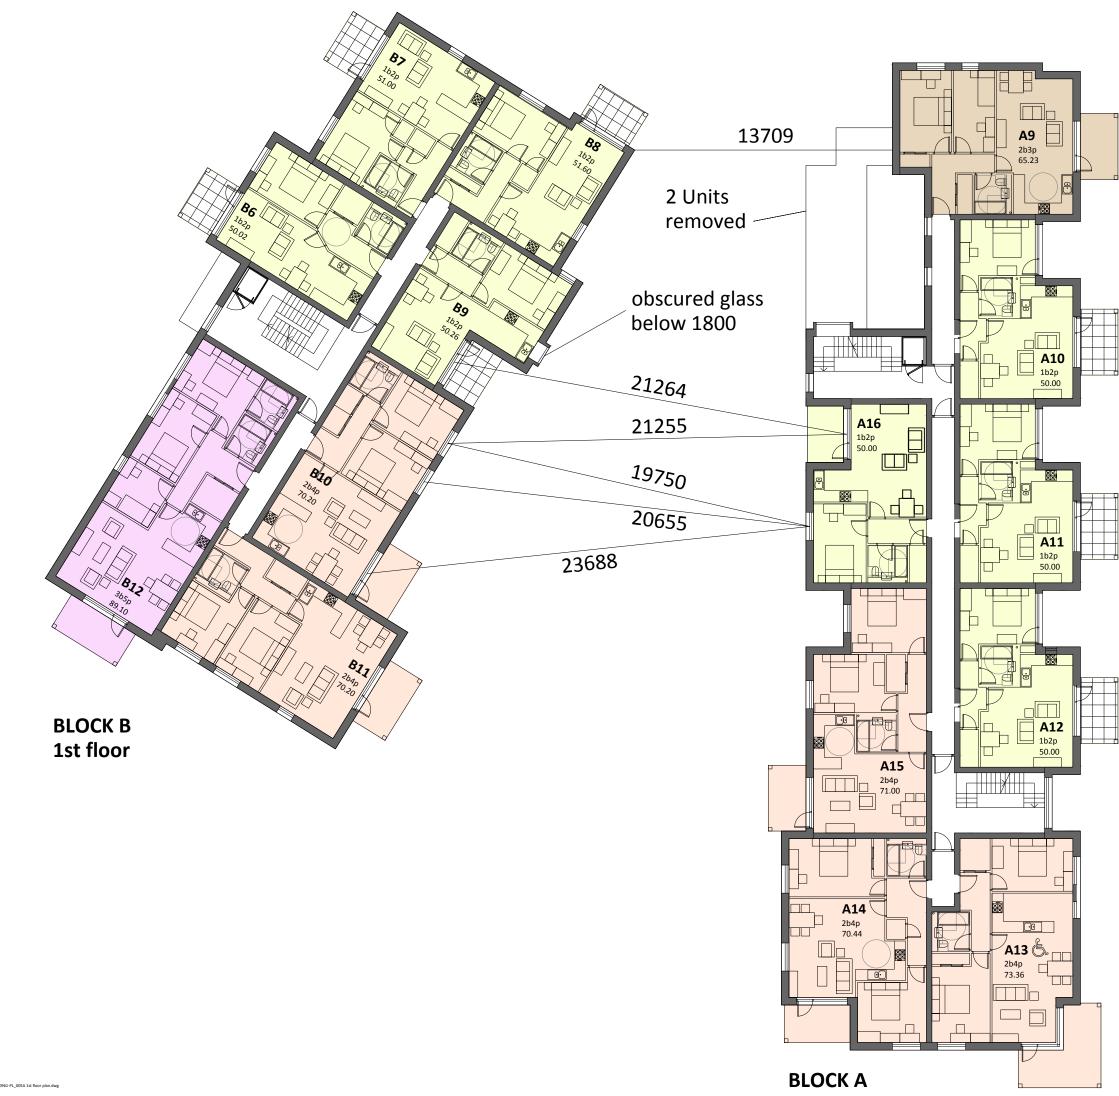

Figured dimensions only are to be used. All dimensions to be checked onsite. Differences between drawings and between drawings and specification or bills of quantites to be reported to the PRC Group.

O The copyright of the drawings and designs contained therein remains vested in the PRC Group

 R e visions:
 Drawn / Chkd: Date:

 A: Block A amended
 SM/SC
 16.01.2019

## Кеу





Webb Core Offices PUT

Project: West Forest Gate WOKINGHAM

Drawing Title: 1st floor plan

| Scale @ A1: | Checked by | :       | Date :     |
|-------------|------------|---------|------------|
| 1:100       | SC         | Aug     | g 2018     |
| Job No:     | Stage : D  | Drawing | No : Rev : |
| 10961       | PL (       | 005     | Α          |

□Construction □Preliminary □Information □Approval □Tender

PRC